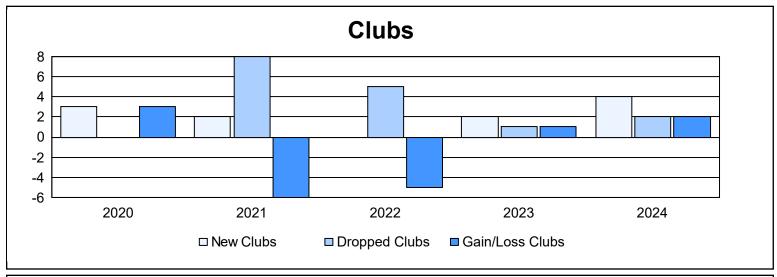

District 415 As of June 2024 Cumulative

| Year      | New<br>Clubs | Dropped<br>Clubs | Gain/<br>Loss<br>Clubs | New<br>Members | Charter<br>Members | Reinstate<br>Members | Transfer<br>Members | Total<br>Member<br>Added | Total<br>Members<br>Dropped | Gain/<br>Loss<br>Members |
|-----------|--------------|------------------|------------------------|----------------|--------------------|----------------------|---------------------|--------------------------|-----------------------------|--------------------------|
| 2019-2020 | 3            | 0                | 3                      | 31             | 69                 | 2                    | 3                   | 105                      | 75                          | 30                       |
| 2020-2021 | 2            | 8                | -6                     | 24             | 69                 | 10                   | 4                   | 107                      | 140                         | -33                      |
| 2021-2022 | 0            | 5                | -5                     | 41             | 13                 | 11                   | 6                   | 71                       | 136                         | -65                      |
| 2022-2023 | 2            | 1                | 1                      | 47             | 63                 | 14                   | 2                   | 126                      | 78                          | 48                       |
| 2023-2024 | 4            | 2                | 2                      | 74             | 99                 | 22                   | 0                   | 195                      | 146                         | 49                       |
| Average   | 2            | 3                | -1                     | 43             | 63                 | 12                   | 3                   | 121                      | 115                         | 6                        |